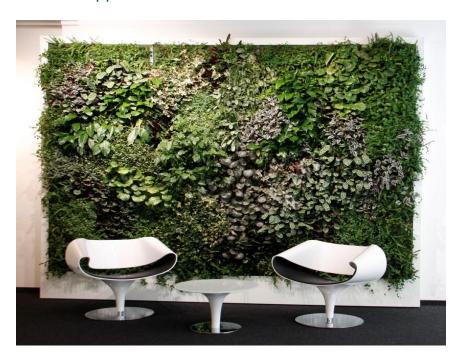

### Live Room Divider.

The perfect system to create privacy, reduce noise and environmental air toxins. The Living room divider is adorned with vibrant plants on both sides and provides an aesthetic option for flexibility in how a room or office space is can be used.