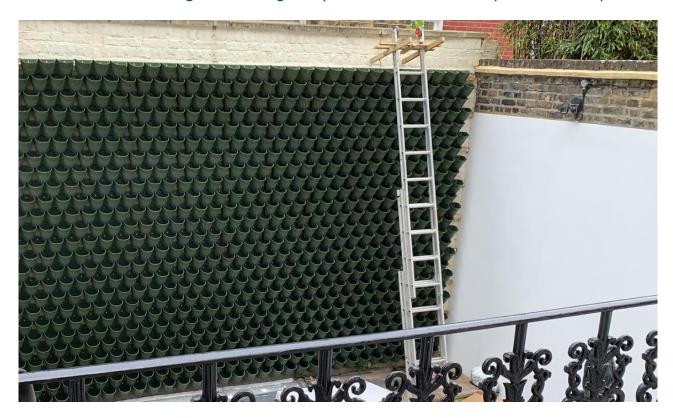

## Interchangeable pods for outside projects

For the ultimate flexible living wall system for any outside sites we can also install a galvanised grid system and individual pods we can provide