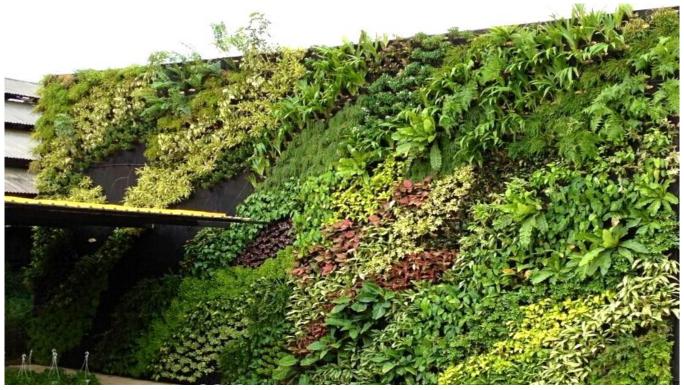

k environment with our impressive Live Pictures. As well as being able to enjoy the beauty of plants, the Live Picture GO creates a healthier indoor climate, improves air quality and of course it's beautiful too!



### Preserved Moss Panels and Pictures

A completely maintenance free option are our Preserved Moss pictures and panels, which are excellent for very low light situations, where live plants will not thrive. Constructed from freeze-dried and preserved, sustainably grown cushion moss, they produce a very striking impact to your living or work space.





Whatever the size of your project, East of Eden Plants can provide you with all aspects of your living wall, designs, support structures and pods, plants, as well as a professional installation and long-term maintenance team.





Please call or email us to help you with your project or if you wish to place an order for a Live or Preserved Moss Picture 01752 829178 / 07812797127 sales@eastofedenplants.co.uk