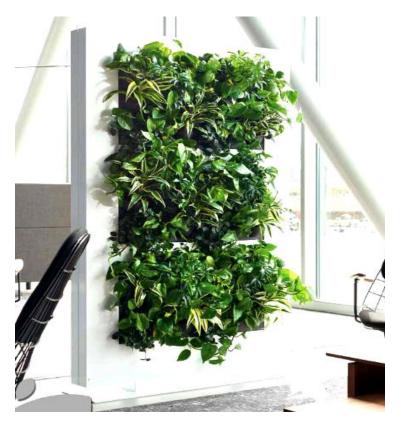

### Live Room Divider.

The perfect system to create privacy, reduce noise and environmental air toxins. The Living room divider is adorned with vibrant plants on both sides and provides an aesthetic option for flexibility in how a room or office space is can be used.