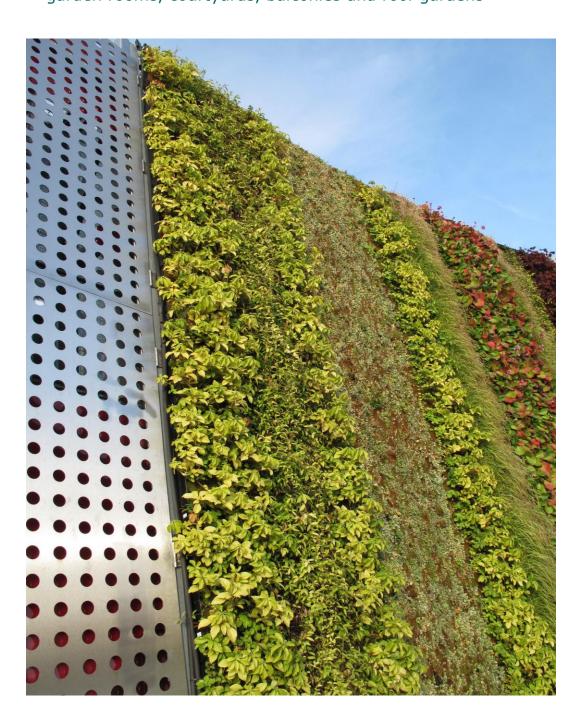

### Live Room Divider.

The perfect system to create privacy, reduce noise and environmental air toxins. The Living room divider is adorned with vibrant plants on both sides and provides an aesthetic option for flexibility in how a room or office space is can be used.

### Live Pictures

An elegantly simple alternative to the Live Panel system that can bring the benefits of living plants to your home, learning or work environment with our impressive Live Pictures. As well as being able to enjoy the beauty of plants, the Live Picture GO creates a healthier indoor climate, improves air quality and of course it's beautiful too!