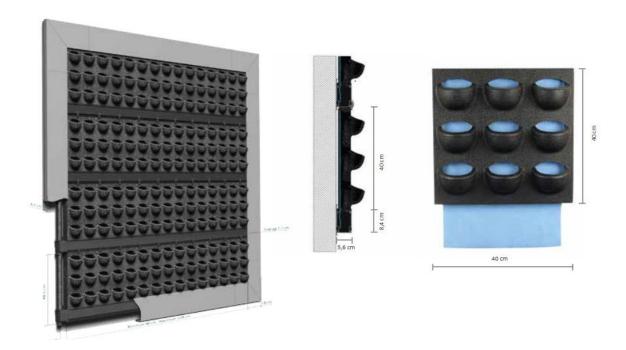

## Living Panel System

Both systems that we use are made from adaptable modular units that contain an internal water system, that assures healthy plants and no mess

'LivePanel system easily transforms cold walls into a warm, living surface. LivePanel is a modular living wall system with exchangeable plant cassettes. The cassettes consist of cups in which plants are placed. Each row of cassettes is placed in a duct profile that also serves as a water reservoir. The plants absorb water from the duct via a capillary system