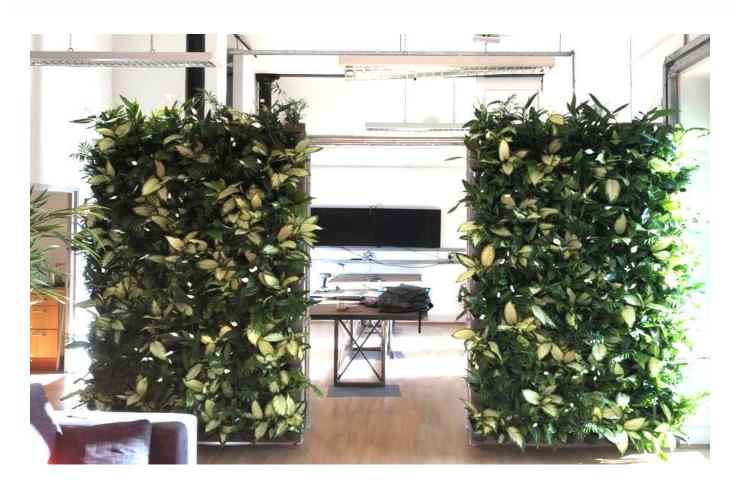

### Live Room Divider.

The perfect system to create privacy, reduce noise and environmental air toxins. The Living room divider is adorned with vibrant plants on both sides and provides an aesthetic option for flexibility in how a room or office space is can be used.