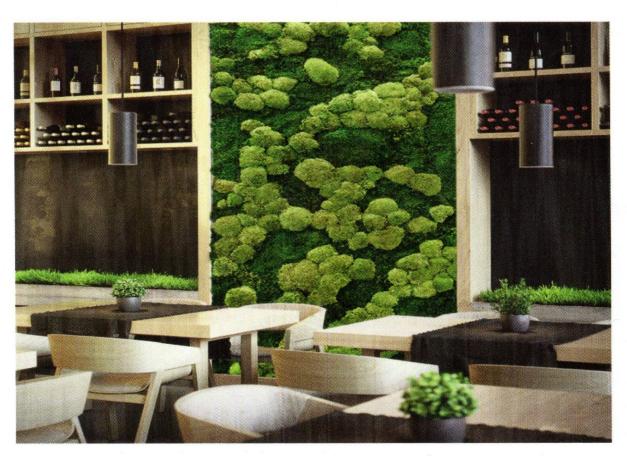

### Preserved Moss Panels and Pictures

A completely maintenance free option are our Preserved Moss pictures and panels, which are excellent for very low light situations, where live plants will not thrive. Constructed from freeze-dried and preserved, sustainably grown cushion moss, they produce a very striking impact to your living or work space.