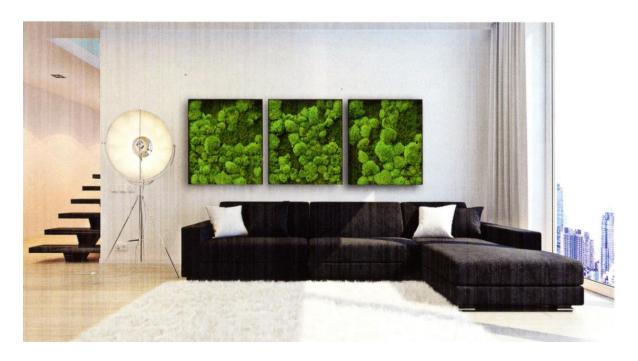

### Preserved Moss Panels and Pictures

A completely maintenance free option are our Preserved Moss pictures and panels, which are excellent for very low light situations, where live plants will not thrive. Constructed from freeze-dried and preserved, sustainably grown cushion moss, they produce a very striking impact to your living or work space.