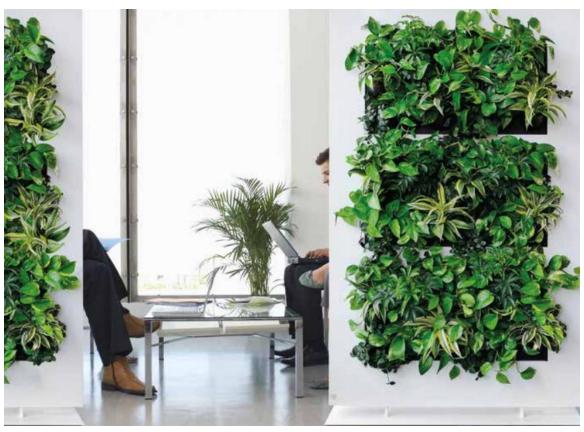

### Live Room Divider.

The perfect system to create privacy, reduce noise and environmental air toxins. The Living room divider is adorned with vibrant plants on both sides and provides an aesthetic option for flexibility in how a room or office space is can be used.